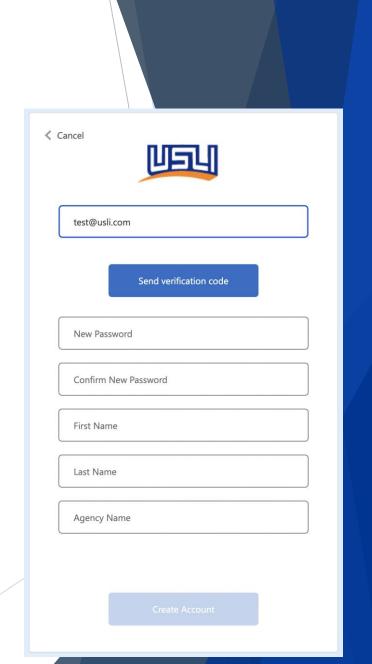

## **Verify Email**

- Returning Users
  - Verify the email previously used to sign into the old quoting portal and follow the prompts
- New User
  - Verify the email, create a password and create your profile

Completing this one-time verification process ensures your experience will be secure!