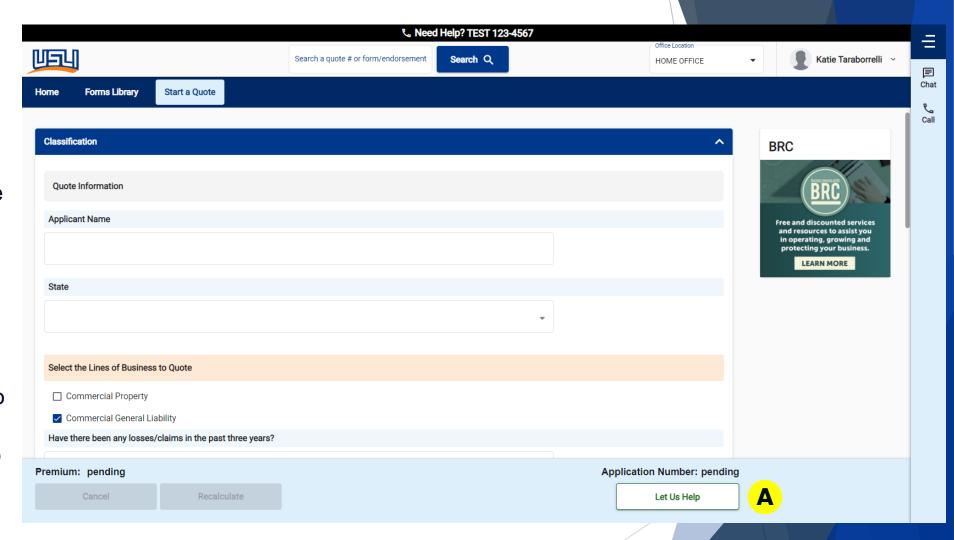

### **Start a Quote**

- Select Start Quote on the product that best suits your needs, and complete the key rating and eligibility questions
- A Let Us Help
  Did you get stuck? Have
  questions? Let us help
  you! Click "Let Us Help" to
  call or live chat with an
  underwriter from 7 a.m. to
  8 p.m. ET