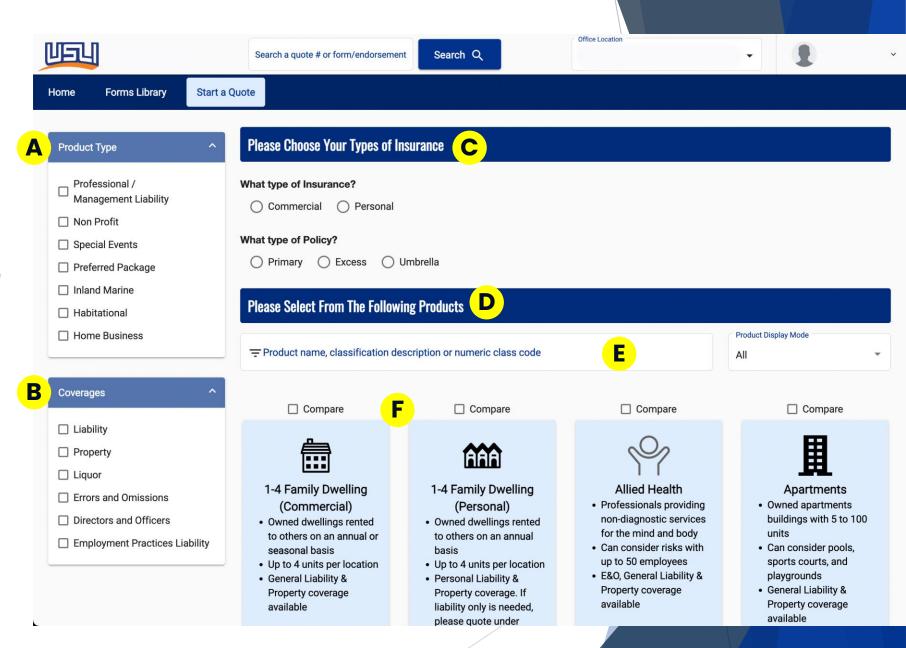

## New Enhancements

- A-C Ability to filter so you can find what you're looking for quickly and easily
  - Product descriptions shown to make selecting the right product simple
  - E Search feature to show all relevant available products
  - F Click the Compare box to determine which product is best for you

Choosing the right product is easier than ever!