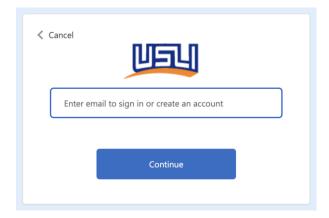

# Gateway Specialty Insurance& USLI Retail Web Quoting

HOW TO GET THE MOST OUT OF THE EXPERIENCE

## **Accessing the New USLI Portal**

You can access the USLI Online Rater within Gateway Specialty's website. Click the "Quote Now" then "Licensed Insurance Agent" to be redirected to the new landing page.

#### Click the "Start a Quote" button to begin



#### **Enter Email**



## **Verify Email**

- Returning Users
  - Verify the email previously used to sign into the old quoting portal and follow the prompts
- New User
  - Verify the email, create a password and create your profile

Completing this one-time verification process ensures your experience will be secure!



## New Enhancements

- A-C Ability to filter so you can find what you're looking for quickly and easily
  - Product descriptions shown to make selecting the right product simple
  - E Search feature to show all relevant available products
  - F Click the Compare box to determine which product is best for you

Choosing the right product is easier than ever!



### **Start a Quote**

- Select Start Quote on the product that best suits your needs, and complete the key rating and eligibility quest