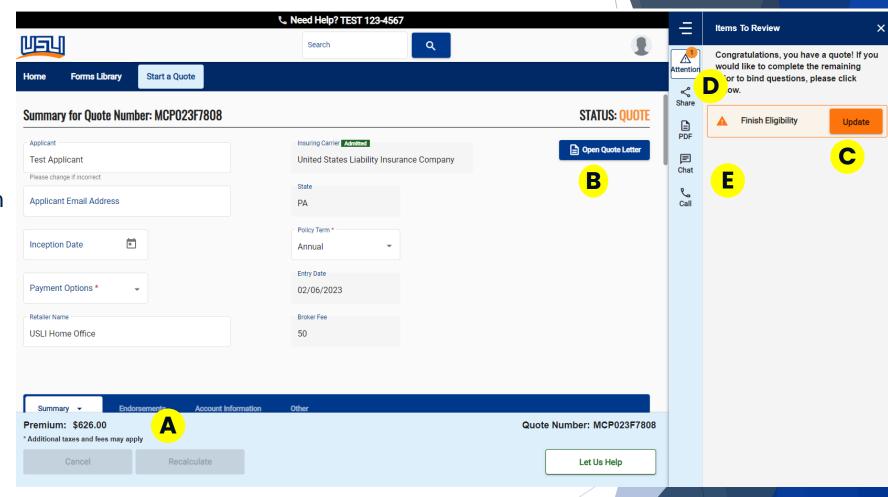

#### You Have a Quote!

A Once you answer the key rating and eligibility questions, the premium will be displayed

Some enhancements include:

- B Open Quote Letter Button: includes pre-filled application
- C Finish Eligibility: Option to answer all prior to bind questions
- Share Quote: Ability to email multiple parties at once
- E Chat or Call: Contact an underwriter for assistance

To bind coverage, please send a request to Gateway Specialty!